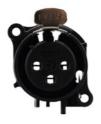

## RRX3F-AA-022

3 pole female XLR receptacle, grounding: separate ground contact to mating connector shell and front panel, vertical PCB mount

## **Technical Information**

| Product         |              |
|-----------------|--------------|
| Title           | RRX3F-AA-022 |
| Connection type | XLR          |
| Gender          | Female       |