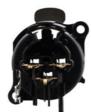

## RRX3F-AA-022

3 pole female XLR receptacle, grounding: separate ground contact to mating connector shell and front panel, vertical PCB mount

## **Technical Information**

| Product         |              |
|-----------------|--------------|
| Title           | RRX3F-AA-022 |
| Connection type | XLR          |
| Gender          | Female       |