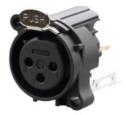

## RRX3F-AA-022

3 pole female XLR receptacle, grounding: separate ground contact to mating connector shell and front panel, vertical PCB mount

## **Technical Information**

| Product         |              |
|-----------------|--------------|
| Title           | RRX3F-AA-022 |
| Connection type | XLR          |
| Gender          | Female       |