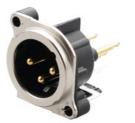

## RRX3M-B-023

3 pole male XLR receptacle, grounding: separate ground contact to mating connector shell and front panel, vertical PCB mount

## Features & Benefits

- Cost effective XLR Chassis solution
- Industrial standard A type panel cut-out & PCB mounting
- Gold plated contacts