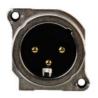

## RRX3M-B-023

3 pole male XLR receptacle, grounding: separate ground contact to mating connector shell and front panel, vertical PCB mount