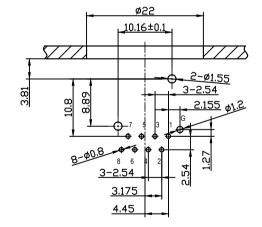

PCB-Layout (component side)
PCB hole tolerance +/-0.05:

Panel cut out (rear side):

Note: 1. All dimensions in mm.

|      |                  |      |      | THIS DOCUMENT IS THE PROPERTY OF NEUTRIK.      | Material: | Scale:      |              | Date:  | Name:      |
|------|------------------|------|------|------------------------------------------------|-----------|-------------|--------------|--------|------------|
|      |                  |      |      | NO PART THEREOF MAY BE REPRODUCED AND USED     |           | 2:1<br>(A3) | Designer:    | ZhangJ | 2024.04.26 |
|      |                  |      |      | WITHOUT THE PRIOR WRITTEN CONSENT OF THE OWNER |           |             | Checked:     |        |            |
|      |                  |      |      |                                                |           |             | Approved:    |        |            |
|      |                  |      |      | Title:                                         |           | •           | Replaced By: |        | 1          |
|      |                  |      |      | RRE8F-A-000-0                                  |           |             |              |        | '          |
|      |                  |      |      |                                                |           |             | Replaces:    |        | 1          |
|      |                  |      |      |                                                |           |             | Drawing No.: |        |            |
| Rev. | Revision Details | Date | Name | REAN                                           |           |             | Diawing No.: |        |            |