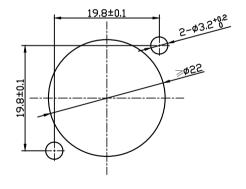

PCB-Layout (component side)
PCB hole tolerance +/-0.05:

Panel cut out (rear side):

Note: 1. All dimensions in mm.

|      |                  |      |      | THIS DOCUMENT IS THE PROPERTY OF NEUTRIK.      | Material: | Scale:      |              | Date:  | Name:      |
|------|------------------|------|------|------------------------------------------------|-----------|-------------|--------------|--------|------------|
|      |                  |      |      | NO PART THEREOF MAY BE REPRODUCED AND USED     |           | 2:1<br>(A3) | Designer:    | ZhangJ | 2024.04.26 |
|      |                  |      |      | WITHOUT THE PRIOR WRITTEN CONSENT OF THE OWNER |           |             | Checked:     |        |            |
|      |                  |      |      |                                                |           |             | Approved:    |        |            |
|      |                  |      |      | Title:                                         |           | •           | Replaced By: |        | 1          |
|      |                  |      |      | RRE8F-A-000-0                                  |           |             |              |        | '          |
|      |                  |      |      |                                                |           |             | Replaces:    |        | 1          |
|      |                  |      |      |                                                |           |             | Drawing No.: |        |            |
| Rev. | Revision Details | Date | Name | REAN                                           |           |             | Diawing No.: |        |            |