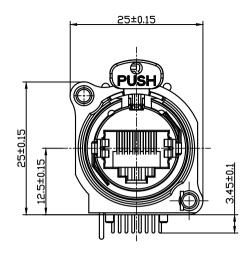

PCB-Layout (component side)
PCB hole tolerance +/-0.05:

Panel cut out (rear side):

Note: 1. All dimensions in mm.

|      |                  |      |      | THIS DOCUMENT IS THE PROPERTY OF NEUTRIK.      | Material: | Scale:      |              | Date:  | Name:      |
|------|------------------|------|------|------------------------------------------------|-----------|-------------|--------------|--------|------------|
|      |                  |      |      | NO PART THEREOF MAY BE REPRODUCED AND USED     |           | 2:1<br>(A3) | Designer:    | ZhangJ | 2024.04.26 |
|      |                  |      |      | WITHOUT THE PRIOR WRITTEN CONSENT OF THE OWNER |           |             | Checked:     |        |            |
|      |                  |      |      |                                                |           |             | Approved:    |        |            |
|      |                  |      |      | Title:                                         |           | •           | Replaced By: |        | 1          |
|      |                  |      |      | RRE8F-A-000-0                                  |           |             |              |        | '          |
|      |                  |      |      |                                                |           |             | Replaces:    |        | 1          |
|      |                  |      |      |                                                |           |             | Drawing No.: |        |            |
| Rev. | Revision Details | Date | Name | REAN                                           |           |             | Diawing No.: |        |            |