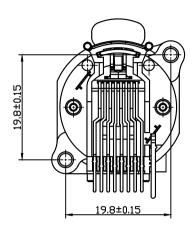

PCB-Layout (component side)
PCB hole tolerance +/-0.05:

Panel cut out (rear side):

Note: 1. All dimensions in mm.

|      |                  |      |      | THIS DOCUMENT IS THE PROPERTY OF NEUTRIK.      | Material: | Scale:      |              | Date:  | Name:      |
|------|------------------|------|------|------------------------------------------------|-----------|-------------|--------------|--------|------------|
|      |                  |      |      | NO PART THEREOF MAY BE REPRODUCED AND USED     |           | 2:1<br>(A3) | Designer:    | ZhangJ | 2024.04.26 |
|      |                  |      |      | WITHOUT THE PRIOR WRITTEN CONSENT OF THE OWNER |           |             | Checked:     |        |            |
|      |                  |      |      |                                                |           |             | Approved:    |        |            |
|      |                  |      |      | Title:                                         |           | •           | Replaced By: |        | 1          |
|      |                  |      |      | RRE8F-A-000-0                                  |           |             |              |        | '          |
|      |                  |      |      |                                                |           |             | Replaces:    |        | 1          |
|      |                  |      |      |                                                |           |             | Drawing No.: |        |            |
| Rev. | Revision Details | Date | Name | REAN                                           |           |             | Diawing No.: |        |            |