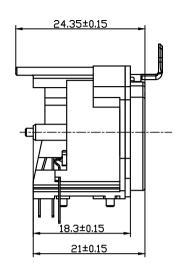

PCB-Layout (component side)
PCB hole tolerance +/-0.05:

Panel cut out (rear side):

Note: 1. All dimensions in mm.

|      |                  |      |      | THIS DOCUMENT IS THE PROPERTY OF NEUTRIK.      | Material: | Scale:      |              | Date:  | Name:      |
|------|------------------|------|------|------------------------------------------------|-----------|-------------|--------------|--------|------------|
|      |                  |      |      | NO PART THEREOF MAY BE REPRODUCED AND USED     |           | 2:1<br>(A3) | Designer:    | ZhangJ | 2024.04.26 |
|      |                  |      |      | WITHOUT THE PRIOR WRITTEN CONSENT OF THE OWNER |           |             | Checked:     |        |            |
|      |                  |      |      |                                                |           |             | Approved:    |        |            |
|      |                  |      |      | Title:                                         |           | •           | Replaced By: |        | 1          |
|      |                  |      |      | RRE8F-A-000-0                                  |           |             |              |        | '          |
|      |                  |      |      |                                                |           |             | Replaces:    |        | 1          |
|      |                  |      |      |                                                |           |             | Drawing No.: |        |            |
| Rev. | Revision Details | Date | Name | REAN                                           |           |             | Diawing No.: |        |            |