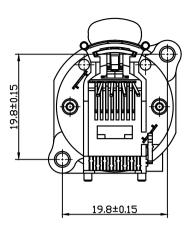

PCB-Layout (component side)
PCB hole tolerance +/-0.05:

Panel cut out (rear side):

1. All dimensions in mm.

|      |                  |      |      | THIS DOCUMENT IS THE PROPERTY OF NEUTRIK.  NO PART THEREOF MAY BE REPRODUCED AND USED  WITHOUT THE PRIOR WRITTEN CONSENT OF THE  OWNER | Material: | Scale:      |              | Date:  | Name:      |
|------|------------------|------|------|----------------------------------------------------------------------------------------------------------------------------------------|-----------|-------------|--------------|--------|------------|
|      |                  |      |      |                                                                                                                                        |           | 2:1<br>(A3) | Designer:    | ZhangJ | 2024.04.26 |
|      |                  |      |      |                                                                                                                                        |           |             | Checked:     |        |            |
|      |                  |      |      |                                                                                                                                        |           |             | Approved:    |        |            |
|      |                  |      |      | Title:                                                                                                                                 |           |             | Replaced By: |        | 1          |
|      |                  |      |      | RRE8F-                                                                                                                                 | D 1       |             |              |        |            |
|      |                  |      |      | KKEOF-                                                                                                                                 | Replaces: |             | 1            |        |            |
|      |                  |      |      | Drawing No.:                                                                                                                           |           |             |              |        |            |
| Rev. | Revision Details | Date | Name | REAN                                                                                                                                   |           |             |              |        |            |