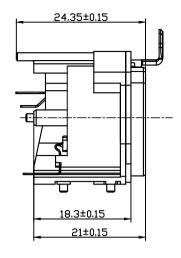

PCB-Layout (component side)
PCB hole tolerance +/-0.05:

Panel cut out (rear side):

1. All dimensions in mm.

|      |                  |      |      | THIS DOCUMENT IS THE PROPERTY OF NEUTRIK.  NO PART THEREOF MAY BE REPRODUCED AND USED  WITHOUT THE PRIOR WRITTEN CONSENT OF THE  OWNER | Material: | Scale:      |              | Date:  | Name:      |
|------|------------------|------|------|----------------------------------------------------------------------------------------------------------------------------------------|-----------|-------------|--------------|--------|------------|
|      |                  |      |      |                                                                                                                                        |           | 2:1<br>(A3) | Designer:    | ZhangJ | 2024.04.26 |
|      |                  |      |      |                                                                                                                                        |           |             | Checked:     |        |            |
|      |                  |      |      |                                                                                                                                        |           |             | Approved:    |        |            |
|      |                  |      |      | Title:                                                                                                                                 |           |             | Replaced By: |        | 1          |
|      |                  |      |      | RRE8F-                                                                                                                                 | D 1       |             |              |        |            |
|      |                  |      |      | KKEOF-                                                                                                                                 | Replaces: |             | 1            |        |            |
|      |                  |      |      | Drawing No.:                                                                                                                           |           |             |              |        |            |
| Rev. | Revision Details | Date | Name | REAN                                                                                                                                   |           |             |              |        |            |