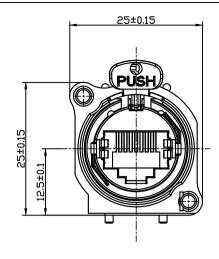

PCB-Layout (component side)
PCB hole tolerance +/-0.05:

Panel cut out (rear side):

1. All dimensions in mm.

|      |                  |      |      | THIS DOCUMENT IS THE PROPERTY OF NEUTRIK.  NO PART THEREOF MAY BE REPRODUCED AND USED  WITHOUT THE PRIOR WRITTEN CONSENT OF THE  OWNER | Material: | Scale:      |              | Date:  | Name:      |
|------|------------------|------|------|----------------------------------------------------------------------------------------------------------------------------------------|-----------|-------------|--------------|--------|------------|
|      |                  |      |      |                                                                                                                                        |           | 2:1<br>(A3) | Designer:    | ZhangJ | 2024.04.26 |
|      |                  |      |      |                                                                                                                                        |           |             | Checked:     |        |            |
|      |                  |      |      |                                                                                                                                        |           |             | Approved:    |        |            |
|      |                  |      |      | Title:                                                                                                                                 |           |             | Replaced By: |        | 1          |
|      |                  |      |      | RRE8F-                                                                                                                                 | D 1       |             |              |        |            |
|      |                  |      |      | KKEOF-                                                                                                                                 | Replaces: |             | 1            |        |            |
|      |                  |      |      | Drawing No.:                                                                                                                           |           |             |              |        |            |
| Rev. | Revision Details | Date | Name | REAN                                                                                                                                   |           |             |              |        |            |