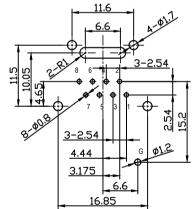

PCB-Layout (component side)
PCB hole tolerance +/-0.05:

Panel cut out (rear side):

1. All dimensions in mm.

|      |                  |      |      | THIS DOCUMENT IS THE PROPERTY OF NEUTRIK.  NO PART THEREOF MAY BE REPRODUCED AND USED  WITHOUT THE PRIOR WRITTEN CONSENT OF THE  OWNER | Material: | Scale:      |              | Date:  | Name:      |
|------|------------------|------|------|----------------------------------------------------------------------------------------------------------------------------------------|-----------|-------------|--------------|--------|------------|
|      |                  |      |      |                                                                                                                                        |           | 2:1<br>(A3) | Designer:    | ZhangJ | 2024.04.26 |
|      |                  |      |      |                                                                                                                                        |           |             | Checked:     |        |            |
|      |                  |      |      |                                                                                                                                        |           |             | Approved:    |        |            |
|      |                  |      |      | Title:                                                                                                                                 |           |             | Replaced By: |        | 1          |
|      |                  |      |      | RRE8F-                                                                                                                                 | D 1       |             |              |        |            |
|      |                  |      |      | KKEOF-                                                                                                                                 | Replaces: |             | 1            |        |            |
|      |                  |      |      | Drawing No.:                                                                                                                           |           |             |              |        |            |
| Rev. | Revision Details | Date | Name | REAN                                                                                                                                   |           |             |              |        |            |