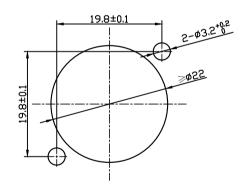

PCB-Layout (component side)
PCB hole tolerance +/-0.05:

Panel cut out (rear side):

1. All dimensions in mm.

|      |                  |      |      | THIS DOCUMENT IS THE PROPERTY OF NEUTRIK.  NO PART THEREOF MAY BE REPRODUCED AND USED  WITHOUT THE PRIOR WRITTEN CONSENT OF THE  OWNER | Material: | Scale:      |              | Date:  | Name:      |
|------|------------------|------|------|----------------------------------------------------------------------------------------------------------------------------------------|-----------|-------------|--------------|--------|------------|
|      |                  |      |      |                                                                                                                                        |           | 2:1<br>(A3) | Designer:    | ZhangJ | 2024.04.26 |
|      |                  |      |      |                                                                                                                                        |           |             | Checked:     |        |            |
|      |                  |      |      |                                                                                                                                        |           |             | Approved:    |        |            |
|      |                  |      |      | Title:                                                                                                                                 |           |             | Replaced By: |        | 1          |
|      |                  |      |      | RRE8F-                                                                                                                                 | D 1       |             |              |        |            |
|      |                  |      |      | KKEOF-                                                                                                                                 | Replaces: |             | 1            |        |            |
|      |                  |      |      | Drawing No.:                                                                                                                           |           |             |              |        |            |
| Rev. | Revision Details | Date | Name | REAN                                                                                                                                   |           |             |              |        |            |