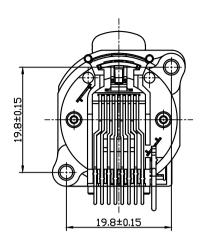

PCB-Layout (component side)
PCB hole tolerance +/-0.05:

Panel cut out (rear side):

|  |  | RRE8F-I                                                                                                                                | Replaces:  Drawing No.:   |             | 1                     |        |            |
|--|--|----------------------------------------------------------------------------------------------------------------------------------------|---------------------------|-------------|-----------------------|--------|------------|
|  |  | Title:                                                                                                                                 | Approved:<br>Replaced By: |             | 1                     |        |            |
|  |  | THIS DOCUMENT IS THE PROPERTY OF NEUTRIK.  NO PART THEREOF MAY BE REPRODUCED AND USED  WITHOUT THE PRIOR WRITTEN CONSENT OF THE  OWNER | Waterial.                 | 2:1<br>(A3) | Designer:<br>Checked: | ZhangJ | 2024.04.26 |
|  |  | THIS DOCUMENT IS THE PROPERTY OF NEUTRIK.                                                                                              | Material:                 | Scale:      |                       | Date:  | Nam        |