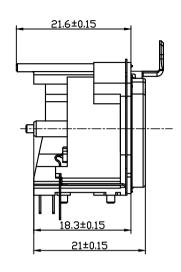

PCB-Layout (component side)
PCB hole tolerance +/-0.05:



Panel cut out (rear side):





|  |  | RRE8F-I                                                                                                                                | Replaces:  Drawing No.:   |             | 1                     |        |            |
|--|--|----------------------------------------------------------------------------------------------------------------------------------------|---------------------------|-------------|-----------------------|--------|------------|
|  |  | Title:                                                                                                                                 | Approved:<br>Replaced By: |             | 1                     |        |            |
|  |