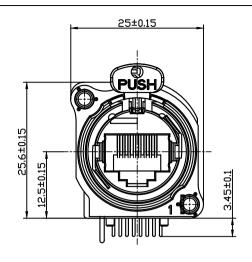

PCB-Layout (component side)
PCB hole tolerance +/-0.05:



Panel cut out (rear side):





|  |  | RRE8F-I                                                                                                                                | Replaces:  Drawing No.:   |             | 1                     |        |            |
|--|--|----------------------------------------------------------------------------------------------------------------------------------------|---------------------------|-------------|-----------------------|--------|------------|
|  |  | Title:                                                                                                                                 | Approved:<br>Replaced By: |             | 1                     |        |            |
|  |