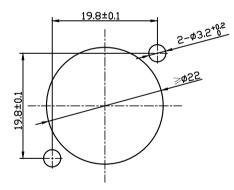

PCB-Layout (component side)
PCB hole tolerance +/-0.05:

Panel cut out (rear side):

|  |  | RRE8F-I                                                                                                                                | Replaces:  Drawing No.:   |             | 1                     |        |            |
|--|--|----------------------------------------------------------------------------------------------------------------------------------------|---------------------------|-------------|-----------------------|--------|------------|
|  |  | Title:                                                                                                                                 | Approved:<br>Replaced By: |             | 1                     |        |            |
|  |  | THIS DOCUMENT IS THE PROPERTY OF NEUTRIK.  NO PART THEREOF MAY BE REPRODUCED AND USED  WITHOUT THE PRIOR WRITTEN CONSENT OF THE  OWNER | Waterial.                 | 2:1<br>(A3) | Designer:<br>Checked: | ZhangJ | 2024.04.26 |
|  |  | THIS DOCUMENT IS THE PROPERTY OF NEUTRIK.                                                                                              | Material:                 | Scale:      |                       | Date:  | Nam        |