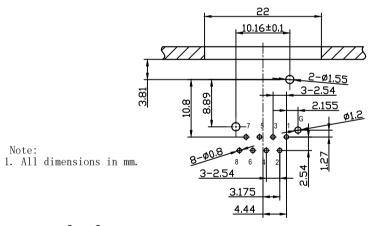

PCB-Layout (component side)
PCB hole tolerance +/-0.05:

Panel cut out (rear side):

|  |  | RRE8F-I                                                                                                                                | Replaces:  Drawing No.:   |             | 1                     |        |            |
|--|--|----------------------------------------------------------------------------------------------------------------------------------------|---------------------------|-------------|-----------------------|--------|------------|
|  |  | Title:                                                                                                                                 | Approved:<br>Replaced By: |             | 1                     |        |            |
|  |  | THIS DOCUMENT IS THE PROPERTY OF NEUTRIK.  NO PART THEREOF MAY BE REPRODUCED AND USED  WITHOUT THE PRIOR WRITTEN CONSENT OF THE  OWNER | Waterial.                 | 2:1<br>(A3) | Designer:<br>Checked: | ZhangJ | 2024.04.26 |
|  |  | THIS DOCUMENT IS THE PROPERTY OF NEUTRIK.                                                                                              | Material:                 | Scale:      |                       | Date:  | Nam        |