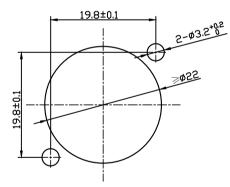

PCB-Layout (component side) PCB hole tolerance +/-0.05:

Note:

1. All dimensions in mm.

1:1

Panel cut out (rear side):

|   |      |                  |      |      | THIS DOCUMENT IS THE PROPERTY OF NEUTRIK.<br>NO PART THEREOF MAY BE REPRODUCED AND USED<br>WITHOUT THE PRIOR WRITTEN CONSENT OF THE<br>OWNER | Material:    | Scale:      |              | Date:  | Name:      |
|---|------|------------------|------|------|----------------------------------------------------------------------------------------------------------------------------------------------|--------------|-------------|--------------|--------|------------|
|   |      |                  |      |      |                                                                                                                                              |              | 2:1<br>(A3) | Designer:    | ZhangJ | 2024.04.26 |
|   |      |                  |      |      |                                                                                                                                              |              |             | Checked:     |        |            |
|   |      |                  |      |      |                                                                                                                                              |              |             | Approved:    |        |            |
|   |      |                  |      |      | RRE8F-B-001-0                                                                                                                                |              |             | Replaced By: |        | 1          |
|   |      |                  |      |      |                                                                                                                                              |              |             | Replaces:    |        | '          |
|   |      |                  |      |      |                                                                                                                                              |              |             | nepiaces.    |        | 1          |
| Г |      |                  |      |      |                                                                                                                                              | Drawing No.: |             |              |        |            |
| R | lev. | Revision Details | Date | Name | REA                                                                                                                                          | ĺ            |             |              |        |            |