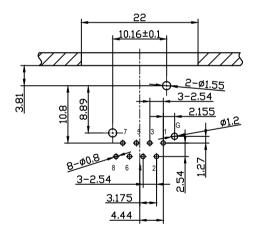

PCB-Layout (component side) PCB hole tolerance +/-0.05:

Note:

1. All dimensions in mm.

1:1

Panel cut out (rear side):

|   |      |                  |      |      | THIS DOCUMENT IS THE PROPERTY OF NEUTRIK.<br>NO PART THEREOF MAY BE REPRODUCED AND USED<br>WITHOUT THE PRIOR WRITTEN CONSENT OF THE<br>OWNER | Material:    | Scale:      |              | Date:  | Name:      |
|---|------|------------------|------|------|----------------------------------------------------------------------------------------------------------------------------------------------|--------------|-------------|--------------|--------|------------|
|   |      |                  |      |      |                                                                                                                                              |              | 2:1<br>(A3) | Designer:    | ZhangJ | 2024.04.26 |
|   |      |                  |      |      |                                                                                                                                              |              |             | Checked:     |        |            |
|   |      |                  |      |      |                                                                                                                                              |              |             | Approved:    |        |            |
|   |      |                  |      |      | RRE8F-B-001-0                                                                                                                                |              |             | Replaced By: |        | 1          |
|   |      |                  |      |      |                                                                                                                                              |              |             | Replaces:    |        | '          |
|   |      |                  |      |      |                                                                                                                                              |              |             | nepiaces.    |        | 1          |
| Г |      |                  |      |      |                                                                                                                                              | Drawing No.: |             |              |        |            |
| R | lev. | Revision Details | Date | Name | REA                                                                                                                                          | ĺ            |             |              |        |            |