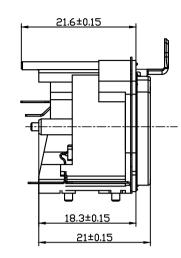

PCB-Layout (component side) PCB hole tolerance +/-0.05:

Note:

1. All dimensions in mm.

1:1

Panel cut out (rear side):

|   |      |                  |      |      | THIS DOCUMENT IS THE PROPERTY OF NEUTRIK.<br>NO PART THEREOF MAY BE REPRODUCED AND USED<br>WITHOUT THE PRIOR WRITTEN CONSENT OF THE<br>OWNER | Material:    | Scale:      |              | Date:  | Name:      |
|---|------|------------------|------|------|----------------------------------------------------------------------------------------------------------------------------------------------|--------------|-------------|--------------|--------|------------|
|   |      |                  |      |      |                                                                                                                                              |              | 2:1<br>(A3) | Designer:    | ZhangJ | 2024.04.26 |
|   |      |                  |      |      |                                                                                                                                              |              |             | Checked:     |        |            |
|   |      |                  |      |      |                                                                                                                                              |              |             | Approved:    |        |            |
|   |      |                  |      |      | RRE8F-B-001-0                                                                                                                                |              |             | Replaced By: |        | 1          |
|   |      |                  |      |      |                                                                                                                                              |              |             | Replaces:    |        | '          |
|   |      |                  |      |      |                                                                                                                                              |              |             | nepiaces.    |        | 1          |
| Г |      |                  |      |      |                                                                                                                                              | Drawing No.: |             |              |        |            |
| R | lev. | Revision Details | Date | Name | REA                                                                                                                                          | ĺ            |             |              |        |            |