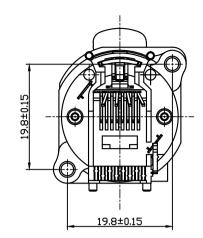

PCB-Layout (component side) PCB hole tolerance +/-0.05:

Note:

1. All dimensions in mm.

1:1

Panel cut out (rear side):

|   |      |                  |      |      | THIS DOCUMENT IS THE PROPERTY OF NEUTRIK.<br>NO PART THEREOF MAY BE REPRODUCED AND USED<br>WITHOUT THE PRIOR WRITTEN CONSENT OF THE<br>OWNER | Material:    | Scale:      |              | Date:  | Name:      |
|---|------|------------------|------|------|----------------------------------------------------------------------------------------------------------------------------------------------|--------------|-------------|--------------|--------|------------|
|   |      |                  |      |      |                                                                                                                                              |              | 2:1<br>(A3) | Designer:    | ZhangJ | 2024.04.26 |
|   |      |                  |      |      |                                                                                                                                              |              |             | Checked:     |        |            |
|   |      |                  |      |      |                                                                                                                                              |              |             | Approved:    |        |            |
|   |      |                  |      |      | RRE8F-B-001-0                                                                                                                                |              |             | Replaced By: |        | 1          |
|   |      |                  |      |      |                                                                                                                                              |              |             | Replaces:    |        | '          |
|   |      |                  |      |      |                                                                                                                                              |              |             | nepiaces.    |        | 1          |
| Г |      |                  |      |      |                                                                                                                                              | Drawing No.: |             |              |        |            |
| R | lev. | Revision Details | Date | Name | REA                                                                                                                                          | ĺ            |             |              |        |            |