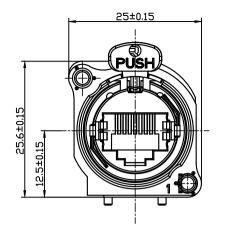

PCB-Layout (component side) PCB hole tolerance +/-0.05:

Note:

1. All dimensions in mm.

1:1

Panel cut out (rear side):

|   |      |                  |      |      | THIS DOCUMENT IS THE PROPERTY OF NEUTRIK.<br>NO PART THEREOF MAY BE REPRODUCED AND USED<br>WITHOUT THE PRIOR WRITTEN CONSENT OF THE<br>OWNER | Material:    | Scale:      |              | Date:  | Name:      |
|---|------|------------------|------|------|----------------------------------------------------------------------------------------------------------------------------------------------|--------------|-------------|--------------|--------|------------|
|   |      |                  |      |      |                                                                                                                                              |              | 2:1<br>(A3) | Designer:    | ZhangJ | 2024.04.26 |
|   |      |                  |      |      |                                                                                                                                              |              |             | Checked:     |        |            |
|   |      |                  |      |      |                                                                                                                                              |              |             | Approved:    |        |            |
|   |      |                  |      |      | RRE8F-B-001-0                                                                                                                                |              |             | Replaced By: |        | 1          |
|   |      |                  |      |      |                                                                                                                                              |              |             | Replaces:    |        | '          |
|   |      |                  |      |      |                                                                                                                                              |              |             | nepiaces.    |        | 1          |
| Г |      |                  |      |      |                                                                                                                                              | Drawing No.: |             |              |        |            |
| R | lev. | Revision Details | Date | Name | REA                                                                                                                                          | ĺ            |             |              |        |            |