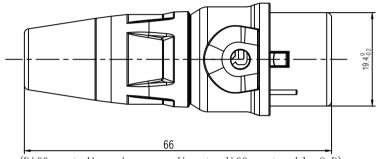

(Different dimension according to different cable 0.D)

| ſ |      |                  |            |            | THIS DOCUMENT IS THE PROPERTY OF NEUTRIK NO PART THEREOF MAY BE REPRODUCED AND USED WITHOUT THE PRIOR WRITTEN CONSENT OF THE OWNER | Material: | Scale:      |              | Date:      | Name:  |
|---|------|------------------|------------|------------|------------------------------------------------------------------------------------------------------------------------------------|-----------|-------------|--------------|------------|--------|
| ſ |      |                  |            |            |                                                                                                                                    |           | 2:1<br>(A3) | Designer:    | 2024.07.25 | Summer |
| ſ |      |                  |            |            |                                                                                                                                    |           |             | Checked:     |            |        |
| Ī |      |                  |            |            |                                                                                                                                    |           |             | Approved:    |            |        |
|   |      |                  |            |            | Title:                                                                                                                             |           |             | Replaced By: |            | 1      |
| Γ |      |                  |            |            | RCEM-Z-1                                                                                                                           |           |             |              | ' '        |        |
| t |      |                  |            |            | INGLIVI-Z-I                                                                                                                        | 003       | Replaces:   |              |            | 1      |
| t | _    | Initial version  | 2024.07.25 | Summer Xia |                                                                                                                                    |           |             |              |            | 1      |
| ŀ |      |                  |            |            |                                                                                                                                    | <b>∖⊓</b> |             | Drawing No.: |            |        |
|   | Rev. | Revision Details | Date       | Name       | REA                                                                                                                                |           |             |              |            |        |